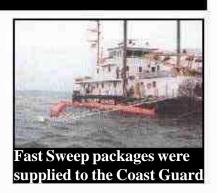

# CRUCIAL'S custom packages (such as this VOSS package) may include skimmers, booms, oil/water separators, power packs,

and cranes.