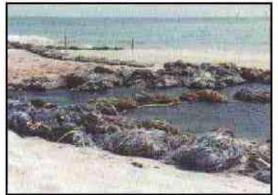

# Viscous sorbent boom is ideal for shoreline protection and washing operations.

Viscous sorbent is strung along the shore to collect and hold the oil.

Three mop wringers mounted on a barge to recover oil during a major spill.

Boom corrals spilled oil to contain it for collection.

Call us for specification sheets or to discuss you specific needs.