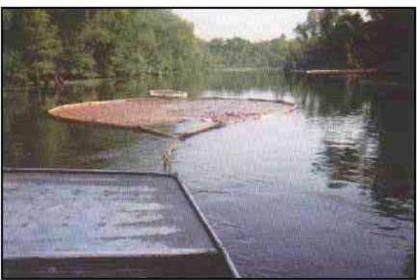

Viscous sorbent is strung along the shore to collect and hold the oil.

Three mop wringers mounted on a barge to recover oil during a major spill.

Boom corrals spilled oil to contain it for collection.

Call us for specification sheets or to discuss you specific needs.