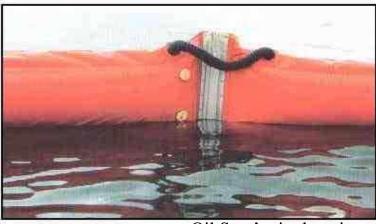

# Viscous sorbent boom is ideal for shoreline protection and washing operations.

Viscous sorbent is strung along the shore to collect and hold the oil.

Three mop wringers mounted on a barge to recover oil during a major spill.

Boom corrals spilled oil to contain it for collection.

Call us for specification sheets or to discuss you specific needs.