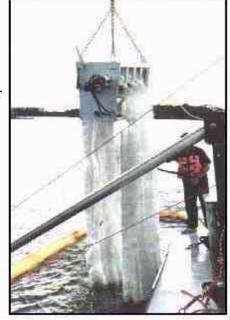

Viscous sorbent is strung along the shore to collect and hold the oil.

Three mop wringers mounted on a barge to recover oil during a major spill.

Boom corrals spilled oil to contain it for collection.

Call us for specification sheets or to discuss you specific needs.