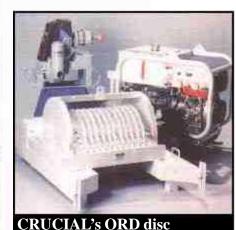

Count on CRUCIAL as your single source

CRUCIAL's range of mop skimmers are sized for a variety of spill requirements. Skimmers can be trailer mounted (below) or designed for vertical applications (right).

for proven equipment.

skimmer are manufactured in

a variety of sizes.