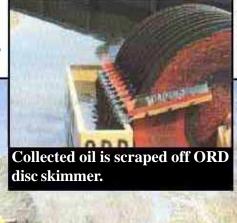

Regardless of the conditions, CRUCIAL has a system for you:

- for use off of workboats, docks, or shorelines,
- for recovery from swamps, harbors, or offshore.