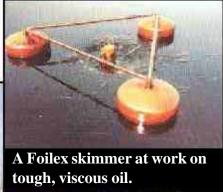

Regardless of the conditions, CRUCIAL has a system for you:

- for use off of workboats, docks, or shorelines,
- for recovery from swamps, harbors, or offshore.