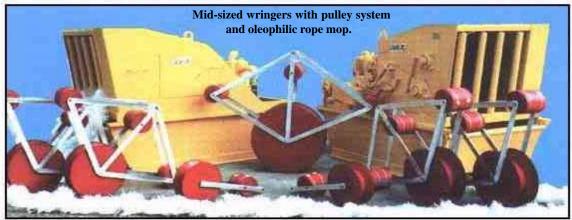

Viscous sorbent is strung along the shore to collect and hold the oil.

Three mop wringers mounted on a barge to recover oil during a major spill.

Boom corrals spilled oil to contain it for collection.

Call us for specification sheets or to discuss you specific needs.