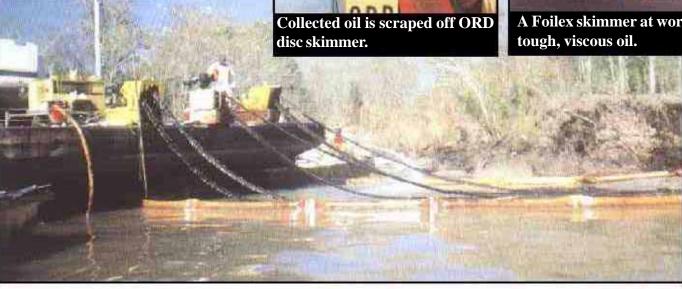

Viscous sorbent is strung along the shore to collect and hold the oil.

Three mop wringers mounted on a barge to recover oil during a major spill.

Boom corrals spilled oil to contain it for collection.

Call us for specification sheets or to discuss you specific needs.